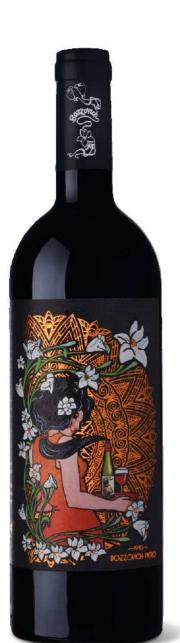

### **Tasting notes:**

Ruby red in color. On the nose, it offers hints of red fruit in spirit and blackberry, with floral overtones of dried violets. Notes of dried fruit (carob), spices (cloves and licorice), chocolate, tobacco and caramel, complete its aroma. On the palate, it has a full and pleasantly soft body, elegant and slightly astringent.

### **Serving Temperature:**

Serve at 18°/20° C.

BOZZOVICH NERO 2018
Areanas and flavors of lar,
dark berries and vanilla.
Medium body, light transins
and a fluly firish with a
sightly hollow center palate.
Dirink now.